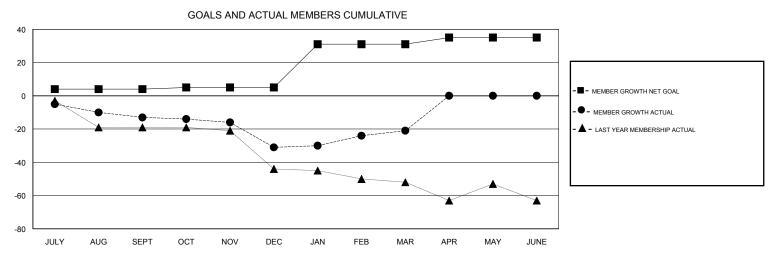

## **GREGORY GILLIAM LOCATION ARKANSAS GMT CA** Clubs Members RESULTS FOR 2018-2019 RESULTS FOR 2018-2019 NEW CLUB GOAL NEW CLUBS DROPPED CLUBS MEMBER GROWTH NET MEMBER GROWTH DROPPED QUARTER QUARTER GOAL ACTUAL MEMBERS ACTUAL (including transfers) 0 0 13 24 JULY/AUG/SEPT JULY/AUG/SEPT 0 4 22 OCT/NOV/DEC 1 OCT/NOV/DEC 0 1 0 26 29 18 JAN/FEB/MAR JAN/FEB/MAR 0 0 0 0 0 APR/MAY/JUNE 4 APR/MAY/JUNE